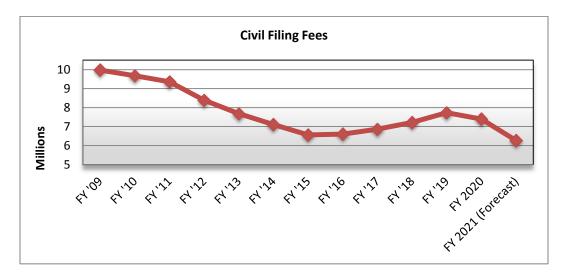

| -158,591    | -23.3% |
| May   | 678,844           |                   | 520,603             | 520,603                       | -158,241    | -23.3% |
| Jun   | 696,772           |                   | 520,603             | 520,603                       | -176,169    | -25.3% |
| YTD   | 6,274,657         | 3,664,193         | 2,603,015           | 6,267,208                     | -7,449      | -0.1%  |





As depicted in the chart below, the overall positive upward trend that had begun in FY2014-15 was halted by the pandemic in FY2019-20 and continues to decline into FY2020-21. Staff is closely working with the CCCLL and other entities to secure additional funding (one-time or ongoing) from the State's budget. We have been successful before and we are hopeful we can be successful again.



Even during the years of improvement, though, the average annual percentage increase was only 3%. For comparison, the cost of collection materials increases by approximately 7-8% each year and minimum wage has gone from \$9.00 to \$15.00 over that same period.

Notes: Parking income is expected to fall 50% below budget expectations due to reduced usage resulting from closures due to the pandemic. There is a 33% decrease in Library Services resulting from the Library closure eliminating access to room rentals and copy center activities. Interest income from County is forecasted to be 50% lower than budget expectations as result of a drop in the rate of interest earned due to the market volatility at the beginning of the pandemic; recovery has been very slow.

#### Investments

Investments